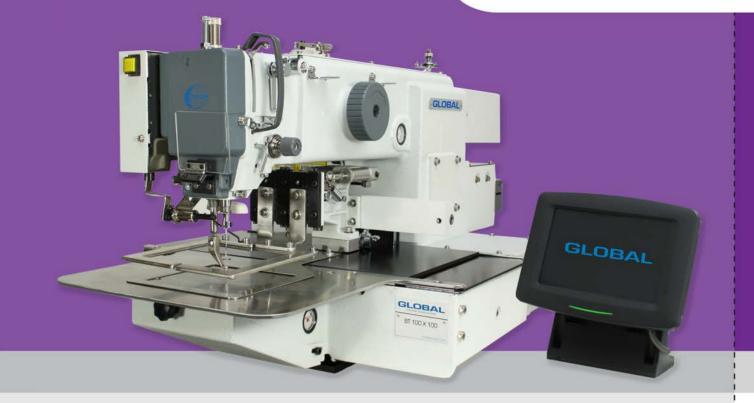

## **Global BT 100 X 100**

### **ELECTRONIC PATTERN / LABELLING MACHINE**

Global BT 100 X 100 pattern sewing machine is suitable to sew medium / heavy materials with a sewing area of 100 x 100 mm. The height of presser foot lifter can be adjusted by a stepping motor. Patterns are programmable on the easy to use control panel. The left and right clamps can be pushed down independently. The machine is delivered complete with table top, stand and a direct drive servomotor.